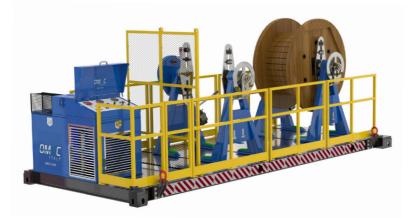

## TR10.2 max stringing force 10kN

Automatic tensioning/recovering unit to install 2 (two) catenary or contact wires simultaneously or indipendently.

## CONFIGURATION

- Bi-directional unit.
- 2 (two) hydraulic circuits to operate in rolling or unrolling mode simultaneously / independently.
- 2 (two) hydraulic motorized tail-stock reel stands (no shaft for a quick reel change) fit for steel or wooden reels.
- Set of conical centering bushes.
- Built-in control panel with steel cover and key block.
  1. Analogic dynamometers, for setting of max overload value.
  - 2. Hydraulic and diesel engine control instruments.
  - 3. Emergency button.
- 20' steel base frame complete of twist locks.
- Perimetral steel protection barriers.
- Operator steel grid protection.

| REEL DIMENSIONS      |         | TENSION PERFORMANCES |                | RECOVERY PERFORMACES |                | ENGINE  |               |
|----------------------|---------|----------------------|----------------|----------------------|----------------|---------|---------------|
| MAX REEL<br>DIAMETER | 2200 mm | TOTAL FORCE          | 10 kN = 5+5 kN | TOTAL FORCE          | 10 kN = 5+5 kN | ТҮРЕ    | Diesel        |
| MAX REEL<br>WIDTH    | 1150 mm | MAX SPEED            | 5 km/h         | MAX SPEED            | 1,5 km/h       | POWER   | 26 kW (35 Hp) |
| MAX REEL<br>WEIGHT   | 4000 kg |                      |                |                      |                | COOLING | Water         |
|                      |         |                      |                |                      |                | VOLTAGE | 12 V          |
| UNIT WEIGHT          |         | UNIT DIMENSIONS      |                |                      |                |         |               |
| WEIGHT               | 3500 kg | LENGTH               | 6000 mm        |                      |                |         |               |
|                      |         | WIDTH                | 2250 mm        |                      |                |         |               |
|                      |         | HEIGHT               | 2300 mm        |                      |                |         |               |