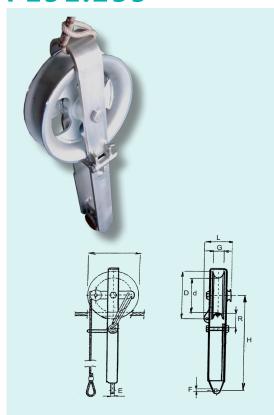

## F151.235

Counter-pull running-out block. Galvanised steel frame, openable side, with swivelling hooks on the ends. Automatic releasing device for recovering the unit.

vers. AS Galvanised steel pulley mounted on ball bearings.

vers. BS Aluminium pulley lined with interchangeable nylon ring.

|             |     |     | Dir | Working Load | Weight |     |     |    |    |    |
|-------------|-----|-----|-----|--------------|--------|-----|-----|----|----|----|
|             | d   | D   | Е   | F            | G      | Н   | L   | R  | kN | kg |
| F151.235.AS | 240 | 300 | 25  | 25           | 65     | 600 | 170 | 95 | 28 | 21 |
| F151.235.BS | 235 | 300 | 25  | 25           | 50     | 550 | 150 | 95 | 22 | 20 |

## F151

Running out block fit for stringing shield wires. Galvanized steel sheave mounted on ball bearings. Galvanized steel frame with non-fleeting device.

Different attachments available:

A - swivel hook (optional)