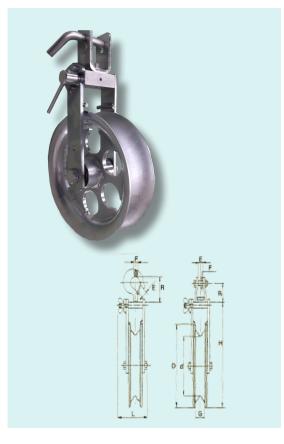

## F151

Running out block fit for stringing shield wires. Galvanized steel sheave mounted on ball bearings. Galvanized steel frame with non-fleeting device.

Different attachments available:

A - swivel hook (optional)

B - swivel fork (standard)

C - fix hook (optional)

Blocks with different dimensions can be built on demand

|            | Attachment<br>type | Dimensions (mm) |     |    |    |    |     |     | Working<br>Load | Weight |    |
|------------|--------------------|-----------------|-----|----|----|----|-----|-----|-----------------|--------|----|
|            |                    | d               | D   | Ε  | F  | G  | Н   | L   | R               | kN     | kg |
| F151.235.A | Α                  | 230             | 300 | 25 | 22 | 65 | 400 | 155 | 100             | 28     | 13 |
| F151.235.B | B/C                | 230             | 300 | 25 | 20 | 65 | 400 | 155 | 70              | 28     | 13 |