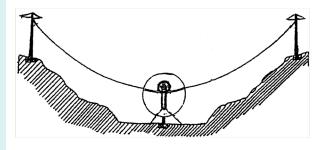

## F151

Running out block fit for stringing shield wires. Galvanized steel sheave mounted on ball bearings. Galvanized steel frame with non-fleeting device.

Different attachments available:

A - swivel hook (optional)