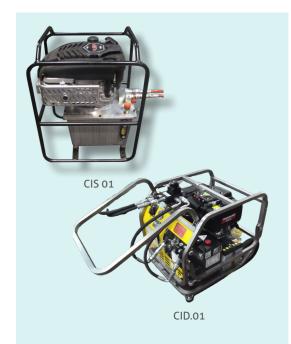

## **CID CIS CIE**

Hydraulic power pack for feeding the hydraulic presses.

- Base and protection frame
- Metallic box with handles for transport
- 2-stage pump for a faster return of the press cylinder
- Quick couplings for connecting the flexible hoses
- Exhaust valve

## **OPTIONAL DEVICES**

- O1 Control valve for presses mounted on power unit instead of the press
- 02 Single phase electric motor 220 V (for model CIE.01)
- 03 Oil tank with capacity 25 lt (only for model CIS.01 and CID.01)
- 04 Increased capacity of the pump at 8 2 liters/minute
- 05 Base frame with wheels and handles for towing and lifting

|        | Engine                    | Power | Max pressure | Max flow  | Tank capacity | Dimensions<br>L x W x H | Weight |
|--------|---------------------------|-------|--------------|-----------|---------------|-------------------------|--------|
|        |                           | kW    | bar          | l/min     | l             | mm                      | kg     |
| CIS.01 | gasoline                  | 3,5   | 700          | 4,7 - 1,8 | 10            | 530 x 340 x 370         | 51     |
| CID.01 | diesel                    | 5     | 700          | 4,7 - 1,8 | 10            | 550 x 400 x 450         | 60     |
| CIE.01 | three phase Electric 380V | 2,2   | 700          | 2,7 - 0,8 | 10            | 530 x 340 x 370         | 46     |