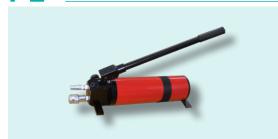

## PI

Hand pump for presses.

- 2-stage pump for a faster return of the press cylinder
- Light-alloy construction
- Quick couplings for connecting the flexible hoses

|        | Max pressure | Displacement |           | Tank     | Dimensions      | Weight |
|--------|--------------|--------------|-----------|----------|-----------------|--------|
|        | Max pressure | 1st stage    | 2nd stage | capacity | lxwxh           | Weight |
|        | bar          | cm³          | cm³       | l        | mm              | kg     |
| PL.262 | 700          | 13           | 3         | 2,5      | 565 x 125 x 170 | 8      |