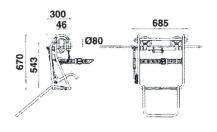

#### FEATURES C155.10.B FEATURES C155.10.A Fit for 1 person Fit for 2 persons Length 650 mm Length 1000 mm Capacity 100 kg Capacity 200 kg Weight 41 kg Weight 45 kg