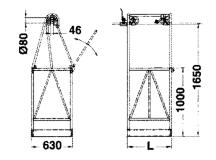

#### FEATURES C155.10.B FEATURES C155.10.A Fit for 1 person Fit for 2 persons Length 650 mm Length 1000 mm Capacity 100 kg Capacity 200 kg Weight 41 kg Weight 45 kg