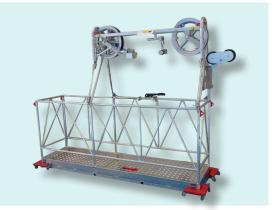

## C155.11

OPT.709

Line car for single-conductor electric lines. Fit for 2 linemen.

Aluminium alloy structure with nylon wheels mounted on ball-bearings.

Parking brake. Equipped with metercounter.

| FEATURES        |
|-----------------|
| 00 kg           |
| 0 kg            |
| luminium wheels |
|                 |