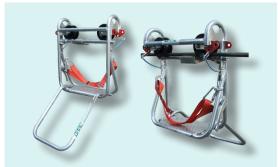

## C150.11

C155.10

Single-seat line car fit for single-conductor lines.

Aluminium alloy structure with nylon wheels mounted on ball-bearings.

Parking brake. Nylon band for back support. Foot rest.

|          | FEATURES         |
|----------|------------------|
| Capacity | 100 kg           |
| Weight   | 12 kg            |
| 02       | Aluminium wheels |