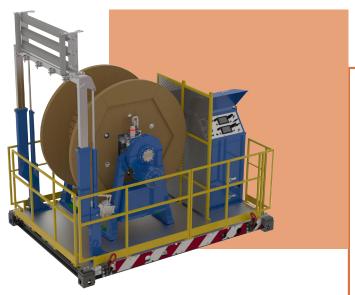

# **TR10.1** MAX STRINGING FORCE 10 KN

Automatic tensioning/recovering unit to install 1 (one) catenary or contact wire.

**MAX PULL** 10 kN

**MAX SPEED** 

5 km/h

**TAIL-STOCK REEL-STAND** 

1 x 4000 kg

### **REEL DIMENSIONS**

| MAX REEL DIAMETER | 2000 mm |
|-------------------|---------|
| MAX REEL WIDTH    | 1100 mm |
| MAX REEL WEIGHT   | 4000 kg |

#### **UNIT DIMENSIONS**

| LENGTH | 3300 mm |
|--------|---------|
| WIDTH  | 2000 mm |
| HEIGHT | 2500 mm |

Performances of the machine without optional devices, at sea level and temperature 20°C. Dimensions and weights are without optional devices. All data may change without notice. Images and drawings are indicative only.