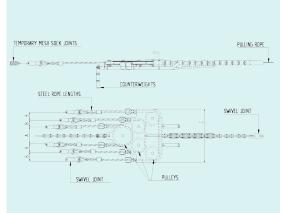

## F154.6

**Balanced type** running board for 6-bundle conductors fit for connecting the pulling rope to 6 conductors. The running board is made up of:

- 5 sheaves with balancing counterweights
- 1 swivel joint for the pulling rope
- 6 swivel joints for the conductors
- 3 lengths of antitwisting steel rope for balancing the conductors

|          | Dimensions (mm) |     |      |     | Joints (model) |             | Rope for conductors |          | Working Load | Weight |
|----------|-----------------|-----|------|-----|----------------|-------------|---------------------|----------|--------------|--------|
|          | А               | В   | С    | D   | (a)            | (b)         | Ømm                 | length m | kN           | kg     |
| F154.6.1 | 290             | 100 | 820  | 175 | F250.R.28.1    | F250.R.18.1 | 18                  | 3        | 150          | 320    |
| F154.6.2 | 340             | 125 | 1000 | 175 | F250.R.28.1    | F250.R.18.1 | 18                  | 3        | 150          | 350    |

(a) joint for pulling rope – (b) joints for conductors

Running board fit for pulley mod. F189

Dimensions and weights are without optional devices. All data may change without notice. Images and drawings are indicative only.