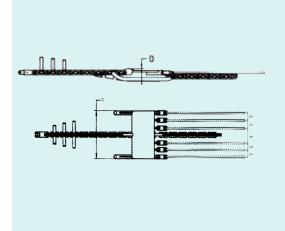

## F154.6...F

**Fixed type** running board for 6-bundle conductors fit for connecting the pulling rope to 6 conductors. The running board is made up of:

• 1 swivel joint for the pulling rope

•

6 swivel joints for the conductors

|            | Dimensions (mm) |     |      |     | Joints (model) |             | Rope for conductors |          | Working Load | Weight |
|------------|-----------------|-----|------|-----|----------------|-------------|---------------------|----------|--------------|--------|
|            | А               | В   | С    | D   | (a)            | (b)         | Ømm                 | length m | kN           | kg     |
| F154.6.1.F | 290             | 100 | 820  | 175 | F250.R.28.1    | F250.R.18.1 | 18                  | 3        | 150          | 320    |
| F154.6.2.F | 340             | 125 | 1000 | 175 | F250.R.28.1    | F250.R.18.1 | 18                  | 3        | 150          | 350    |

(a) joint for pulling rope – (b) joints for conductors

Running board fit for pulley mod. F189