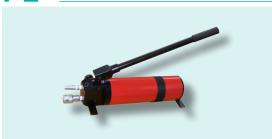

## PI

Hand pump for presses.

- 2-stage pump for a faster return of the press cylinder.
- Light-alloy construction.
- Quick couplings for connecting the flexible hoses.

GR

|        | Max pressure |                 | cement<br>2nd stage | Tank<br>capacity | Dimensions<br>l x w x h | Weight |
|--------|--------------|-----------------|---------------------|------------------|-------------------------|--------|
|        | bar          | cm <sup>3</sup> | cm <sup>3</sup>     | l                | mm                      | kg     |
| PL.262 | 700          | 13              | 3                   | 2,5              | 565 x 125 x 170         | 8      |