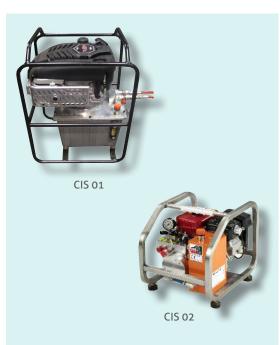

## CID CIS CIE

Hydraulic power pack for feeding the hydraulic presses.

- Base and protection frame.
- Metallic box with handles for transport.
- 2-stage pump for a faster return of the press cylinder (except model CIS.02 single-stage).
- Quick couplings for connecting the flexible hoses.
- Exhaust valve.
- CIS.02 model equipped with heat exchanger for cooling the hydraulic oil.

## **OPTIONAL DEVICES**

- O1 Control valve for presses mounted on power unit instead of the press.
- O2 Single phase electric motor 220 V (for model CIE.01).
- 03 Oil tank with capacity 25 lt (only for model CIS.01 and CID.01).
- 04 Increased capacity of the pump at 8 2 liters/minute.
- 05 Base frame with wheels and handles for towing and lifting.

|        | Engine                    | Power | Max pressure | Max flow  | Tank capacity | Dimensions<br>L x W x H | Weight |
|--------|---------------------------|-------|--------------|-----------|---------------|-------------------------|--------|
|        |                           | kW    | bar          | l/min     | l             | mm                      | kg     |
| CIS.01 | gasoline                  | 3,5   | 700          | 4,7 - 1,8 | 10            | 530 x 340 x 370         | 51     |
| CIS.02 | gasoline                  | 3,5   | 700          | 3         | 10            | 520 x 400 x 400         | 42     |
| CID.01 | diesel                    | 5     | 700          | 4,7 - 1,8 | 10            | 550 x 400 x 450         | 60     |
| CIE.01 | three phase Electric 380V | 2,2   | 700          | 2,7 - 0,8 | 10            | 530 x 340 x 370         | 46     |