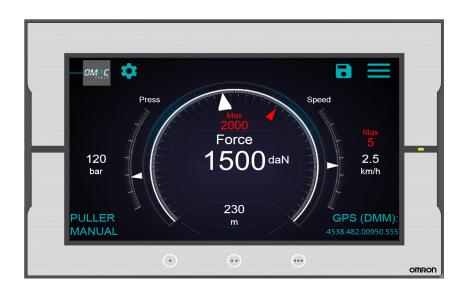

## **FEATURES**

LARGE-SIZED (9") COLOR GRAPHIC DISPLAY, BUILT IN THE MAIN CONTROL PANEL

RESISTIVE TYPE GLOVE-FRIENDLY TOUCH-SCREEN, INTUITIVE AS WELL AS EASY IN SETTING-UP AND BROWSING THROUGH

HIGH CAPACITY MEMORY: OVER 200 KM OF LINE

HIGH ACCURACY AND RELIABILITY BY MEANS OF THE LOAD CELL AND ENCODER SYSTEM

USB PORT FOR DATA DOWNLOADING/UPLOADING

SOFTWARE PROVIDED TO HANDLE DATA STORED

SINCE 1954

RAIL EVOLUTION 4.0

THE LATEST AND MOST POWERFUL EVOLUTION FOR REMOTE MASTERING, MONITORING AND LOCATING YOUR FLEET OF MACHINES OMAC MACHINES HAVE ALWAYS BEEN EQUIPPED WITH BUILT-IN DIGITAL READ OUT AND RECORDER