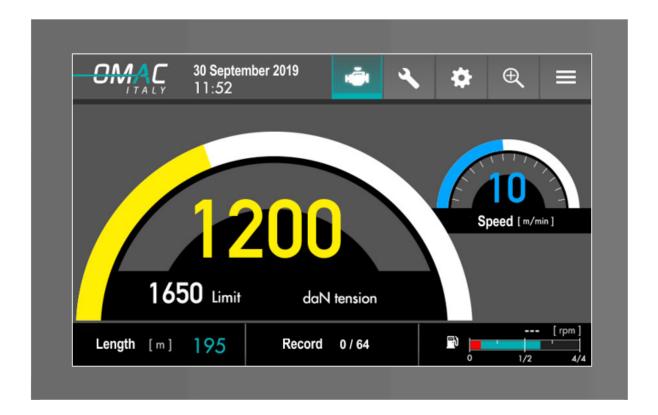

## **DEG FEATURES**

- Large-sized (7") color graphic display, built in the main control pane
- · Resistive type glove-friendly touch-screen, intuitive as well as easy in setting-up and browsing through
- High capacity memory: over 200 km of line
- High accuracy and reliability by means of the load cell and encoder system
- USB port for data downloading/uploading
- Software provided to handle data stored

## **DEG FUNCTIONS**

- Real-time reading and recording pulling force, max pull alarm, speed and length of cable/conductor
- ZOOM mode
- Max pull force setting
- Display of working parameters (force, speed, distance covered and time elapsed)
- · Help page on board
- Fuel level
- Electronic engine parameters
- Maintenance schedules and alerts
- · Self-diagnostics upon machine start