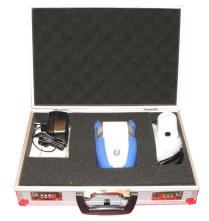

## **OPTIONAL 069.5**

Portable printer c/w connection cable to be plugged to the machine. Fit for printing the recorded data directly in the job-site. Supplied in aluminium case.

Dimensions and weights are without optional devices. All data may change without notice. Images and drawings are indicative only.