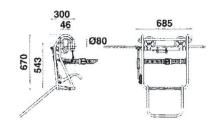

### C155.10

Line car for single-conductor lines. Fit for 1 or 2 linemen.

Aluminium alloy structure with nylon wheels mounted on ball-bearings. Parking brake. Equipped with metercounter.

| FEATURES C155.10.A |        | FEATU            | FEATURES C155.10.B |  |
|--------------------|--------|------------------|--------------------|--|
| Fit for 1 person   |        | Fit for 2 persor | ıs                 |  |
| Length             | 650 mm | Length           | 1000 mm            |  |
| Capacity           | 100 kg | Capacity         | 200 kg             |  |
| Weight             | 28 kg  | Weight           | 38 kg              |  |

## C155.11

Line car for single-conductor electric lines. Fit for 2 linemen. Aluminium alloy structure with nylon wheels mounted on ball-bearings. Parking brake. Equipped with metercounter.

|          | FEATURES         |
|----------|------------------|
| Capacity | 200 kg           |
| Weight   | 82 kg            |
| 02       | Aluminium wheels |