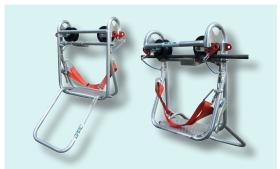

### C155.10

Line car for single-conductor lines. Fit for 1 or 2 linemen.

Aluminium alloy structure with nylon wheels mounted on ball-bearings. Parking brake. Equipped with metercounter.

| FEATURES C155.10.A |        | FEATU            | FEATURES C155.10.B |  |
|--------------------|--------|------------------|--------------------|--|
| Fit for 1 person   |        | Fit for 2 persor | ıs                 |  |
| Length             | 650 mm | Length           | 1000 mm            |  |
| Capacity           | 100 kg | Capacity         | 200 kg             |  |
| Weight             | 28 kg  | Weight           | 38 kg              |  |

## C155.11

Line car for single-conductor electric lines. Fit for 2 linemen. Aluminium alloy structure with nylon wheels mounted on ball-bearings. Parking brake. Equipped with metercounter.

|          | FEATURES         |
|----------|------------------|
| Capacity | 200 kg           |
| Weight   | 82 kg            |
| 02       | Aluminium wheels |