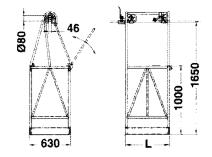

### C155.10

Line car for single-conductor lines. Fit for 1 or 2 linemen.

Aluminium alloy structure with nylon wheels mounted on ball-bearings. Parking brake. Equipped with metercounter.

| FEATURES C155.10.A |        | FEATU            | FEATURES C155.10.B |  |
|--------------------|--------|------------------|--------------------|--|
| Fit for 1 person   |        | Fit for 2 persor | ıs                 |  |
| Length             | 650 mm | Length           | 1000 mm            |  |
| Capacity           | 100 kg | Capacity         | 200 kg             |  |
| Weight             | 28 kg  | Weight           | 38 kg              |  |

## C155.11

Line car for single-conductor electric lines. Fit for 2 linemen. Aluminium alloy structure with nylon wheels mounted on ball-bearings. Parking brake. Equipped with metercounter.

|          | FEATURES         |
|----------|------------------|
| Capacity | 200 kg           |
| Weight   | 82 kg            |
| 02       | Aluminium wheels |