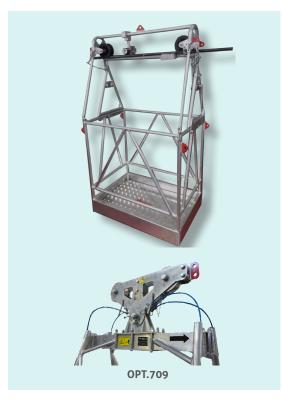

#### **OPTIONAL DEVICES**

709 Device for car angle adjustment (only for mod. C155.10.B).

02 Aluminium wheels