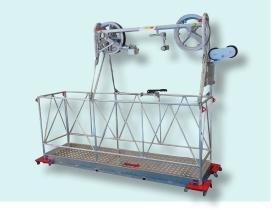

### C155.10

Line car for single-conductor lines. Fit for 1 or 2 linemen.

Aluminium alloy structure with nylon wheels mounted on ball-bearings. Parking brake. Equipped with metercounter.

| FEATURES C155.10.A |        | FEATU            | FEATURES C155.10.B |  |
|--------------------|--------|------------------|--------------------|--|
| Fit for 1 person   |        | Fit for 2 persor | ıs                 |  |
| Length             | 650 mm | Length           | 1000 mm            |  |
| Capacity           | 100 kg | Capacity         | 200 kg             |  |
| Weight             | 28 kg  | Weight           | 38 kg              |  |

## C155.11

Line car for single-conductor electric lines. Fit for 2 linemen. Aluminium alloy structure with nylon wheels mounted on ball-bearings. Parking brake. Equipped with metercounter.

|          | FEATURES         |
|----------|------------------|
| Capacity | 200 kg           |
| Weight   | 82 kg            |
| 02       | Aluminium wheels |