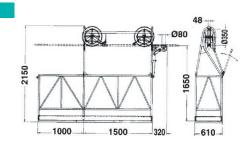

### C155.10

Line car for single-conductor lines. Fit for 1 or 2 linemen.

Aluminium alloy structure with nylon wheels mounted on ball-bearings. Parking brake. Equipped with metercounter.

| FEATURES C155.10.A |        | FEATU            | FEATURES C155.10.B |  |
|--------------------|--------|------------------|--------------------|--|
| Fit for 1 person   |        | Fit for 2 persor | ıs                 |  |
| Length             | 650 mm | Length           | 1000 mm            |  |
| Capacity           | 100 kg | Capacity         | 200 kg             |  |
| Weight             | 28 kg  | Weight           | 38 kg              |  |

## C155.11

Line car for single-conductor electric lines. Fit for 2 linemen. Aluminium alloy structure with nylon wheels mounted on ball-bearings. Parking brake. Equipped with metercounter.

|          | FEATURES         |
|----------|------------------|
| Capacity | 200 kg           |
| Weight   | 82 kg            |
| 02       | Aluminium wheels |

Dimensions and weights are without optional devices. All data may change without notice. Images and drawings are indicative only.