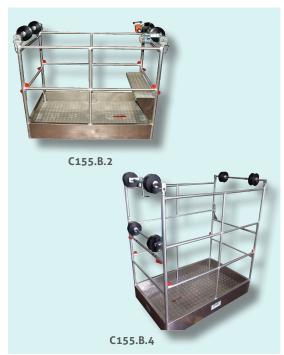

## C155.B

Line-car for 2 linemen, fit for 2-, 3- or 4-bundle conductor lines. Made of light alloy structure with nylon wheels mounted on ball-bearings. Stationary brake and metercounter.

Max load: 200 daN

## **OPTIONAL DEVICES**

02 Aluminium wheels

| n. of conductors of the line: | 2 conductors | 3 conductors | 4 conductors |
|-------------------------------|--------------|--------------|--------------|
| height 'B'                    | B = 1200 mm  | B = 1550 mm  | B = 1550 mm  |
| line car without engine       | C155.B.2     | C155.B.3     | C155.B.4     |
|                               | weight 45 kg | weight 50 kg | weight 55 kg |