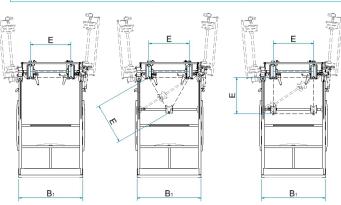

## **OPTIONAL DEVICES**

02 Aluminium wheels

| n. of conductors of the line: | 2 conductors | 3 conductors | 4 conductors |
|-------------------------------|--------------|--------------|--------------|
| height 'B'                    | B = 1200 mm  | B = 1550 mm  | B = 1550 mm  |
| line car without engine       | C155.B.2     | C155.B.3     | C155.B.4     |
|                               | weight 45 kg | weight 50 kg | weight 55 kg |

## **OPTIONAL DEVICES**

02 Aluminium wheels

| n. of conductors of the line: | 2 conductors  | 3 conductors  | 4 conductors  |
|-------------------------------|---------------|---------------|---------------|
| height 'B'                    | B = 1200 mm   | B = 1550 mm   | B = 1550 mm   |
| line car with engine          | C155.BM.2     | C155.BM.3     | C155.BM.4     |
|                               | weight 115 kg | weight 125 kg | weight 140 kg |

note:the dimensions E are adjustable 400-457-500-600 mm. Line cars with different dimensions can be produced on request.

Dimensions and weights are without optional devices. All data may change without notice. Images and drawings are indicative only.