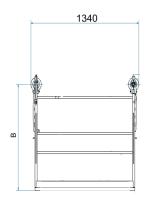

## C155.B

Line-car for 2 linemen, fit for 2-, 3- or 4-bundle conductor lines. Made of light alloy structure with nylon wheels mounted on ball-bearings. Stationary brake and metercounter.

Max load: 200 daN

## **OPTIONAL DEVICES**

02 Aluminium wheels

| n. of conductors of the line: | 2 conductors | 3 conductors | 4 conductors |
|-------------------------------|--------------|--------------|--------------|
| height 'B'                    | B = 1200 mm  | B = 1550 mm  | B = 1550 mm  |
| line car without engine       | C155.B.2     | C155.B.3     | C155.B.4     |
|                               | weight 45 kg | weight 50 kg | weight 55 kg |