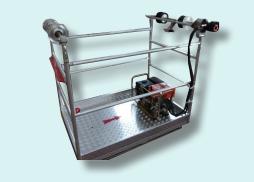

Metercounter

Stationary brake

C155.BM

Motorized line-car for 2 linemen, fit for 2-, 3- or 4-bundle conductor lines.

Made of light alloy structure with nylon wheels mounted on ball-bearings.

Transmission axle with high grip rubber wheels. Stationary brake and metercounter.

FEATURES

Capcity 200 kg
Gasoline engine 5 hp, 48 cc with hydraulic power unit

Translation speed 0-40 m/min Max slope 40%.

Removable engine and hydraulic transmission group.

## **OPTIONAL DEVICES**

02 Aluminium wheels

| n. of conductors of the line: | 2 conductors  | 3 conductors  | 4 conductors  |
|-------------------------------|---------------|---------------|---------------|
| height 'B'                    | B = 1200 mm   | B = 1550 mm   | B = 1550 mm   |
| line car with engine          | C155.BM.2     | C155.BM.3     | C155.BM.4     |
|                               | weight 115 kg | weight 125 kg | weight 140 kg |