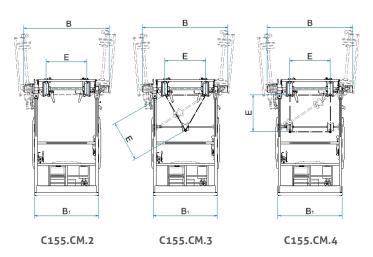

NOTE: The weight is 20% higher than the standard version.

|           | Line type | Capacity | Dimensions (mm) |      |      |     |      |      |     |             | Weight |
|-----------|-----------|----------|-----------------|------|------|-----|------|------|-----|-------------|--------|
|           |           | kg       | А               | A1   | В    | B1  | C    | C1   | D   | Е           | kg     |
| C155.CM.2 | 2 cond.   | 250      | 2070            | 1900 | 1270 | 950 | 1570 | 1390 | 865 | 400-500-600 | 188    |
| C155.CM.3 | 3 cond.   | 250      | 2070            | 1900 | 1270 | 950 | 1570 | 1390 | 865 | 400-500-600 | 197    |
| C155.CM.4 | 4 cond.   | 250      | 2070            | 1900 | 1270 | 950 | 1570 | 1390 | 865 | 400-500-600 | 205    |

Dimensions and weights are without optional devices. All data may change without notice. Images and drawings are indicative only.