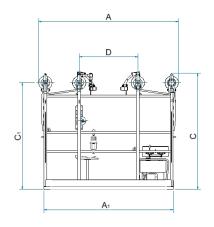

NOTE: The weight is 20% higher than the standard version.

|           | Line type | Capacity | Dimensions (mm) |      |      |     |      |      |     |             | Weight |
|-----------|-----------|----------|-----------------|------|------|-----|------|------|-----|-------------|--------|
|           |           | kg       | А               | A1   | В    | B1  | C    | C1   | D   | Е           | kg     |
| C155.CM.2 | 2 cond.   | 250      | 2070            | 1900 | 1270 | 950 | 1570 | 1390 | 865 | 400-500-600 | 188    |
| C155.CM.3 | 3 cond.   | 250      | 2070            | 1900 | 1270 | 950 | 1570 | 1390 | 865 | 400-500-600 | 197    |
| C155.CM.4 | 4 cond.   | 250      | 2070            | 1900 | 1270 | 950 | 1570 | 1390 | 865 | 400-500-600 | 205    |

Dimensions and weights are without optional devices. All data may change without notice. Images and drawings are indicative only.