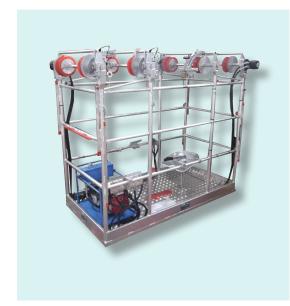

## C155.CM

Motorised line-car for 2 linemen, fit for 2-, 3- or 4-bundle conductor lines.

- Light aluminium-alloy structure welded TIG-system.
- Four openable arms for wheels, fit for passing obstacles.
- Aluminium wheels lined with hi-grip rubber.
- N.2 parking brakes acting on the conductor.
- Metercounter.
- Service platform.
- Fit for 2 operators.
- Hydraulic power pack transmitting the motion to the openable driven wheels.
- Gasoline engine 4 hp.
- Variable speed 0 to 30 m/min in both senses.
- Max slope allowed: 40%.
- Removable power pack.

## **OPTIONAL DEVICES**

- O3 Arms for wheels openable with horizontal rotation.
- 04 Earthing device.
- 05 N.2 negative disk brake manually controlled by 1 lever.
- N.4 negative disk brake manually controlled by 2 levers.
- O7 Special structure with load capacity = 400 kg.