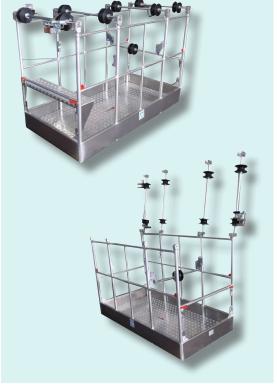

## C155.C

Line-car for 2 linemen, fit for 2-, 3- or 4-bundle conductor lines.

- Light aluminium-alloy structure welded TIG-system.
- Four openable arms for wheels, fit for passing obstacles.
- Nylon wheels mounted on ball-bearings.
- Parking brake acting on the conductor.
- Metercounter.
- Service platform.
- Fit for 2 operators.

## **OPTIONAL DEVICES**

- 01 Nylon wheels mounted on bearings.
- 02 Aluminium wheels
- 03 Arms for wheels openable with horizontal rotation.

|          | Line type | Capacity | Dimensions W |      |      |     |      |      |     |             |    |
|----------|-----------|----------|--------------|------|------|-----|------|------|-----|-------------|----|
|          |           | kg       | А            | Aı   | В    | B1  | С    | C1   | D   | E           | kg |
| C155.C.2 | 2 cond.   | 250      | 2070         | 1900 | 1270 | 950 | 1570 | 1390 | 865 | 400-500-600 | 87 |
| C155.C.3 | 3 cond.   | 250      | 2070         | 1900 | 1270 | 950 | 1570 | 1390 | 865 | 400-500-600 | 90 |
| C155C4   | 4 cond.   | 250      | 2070         | 1900 | 1270 | 950 | 1570 | 1390 | 865 | 400-500-600 | 92 |