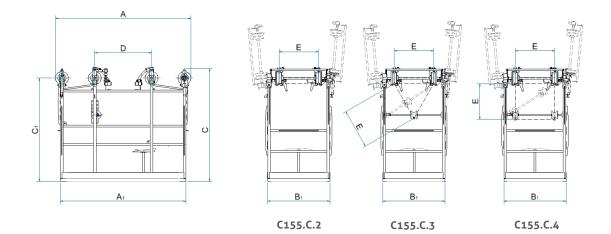

## **OPTIONAL DEVICES**

- 01 Nylon wheels mounted on bearings.
- 02 Aluminium wheels
- 03 Arms for wheels openable with horizontal rotation.

|          | Line type | Capacity | Dimensions W |      |      |     |      |      |     |             |    |
|----------|-----------|----------|--------------|------|------|-----|------|------|-----|-------------|----|
|          |           | kg       | А            | Aı   | В    | B1  | С    | C1   | D   | E           | kg |
| C155.C.2 | 2 cond.   | 250      | 2070         | 1900 | 1270 | 950 | 1570 | 1390 | 865 | 400-500-600 | 87 |
| C155.C.3 | 3 cond.   | 250      | 2070         | 1900 | 1270 | 950 | 1570 | 1390 | 865 | 400-500-600 | 90 |
| C155C4   | 4 cond.   | 250      | 2070         | 1900 | 1270 | 950 | 1570 | 1390 | 865 | 400-500-600 | 92 |

Dimensions and weights are without optional devices. All data may change without notice. Images and drawings are indicative only.

109