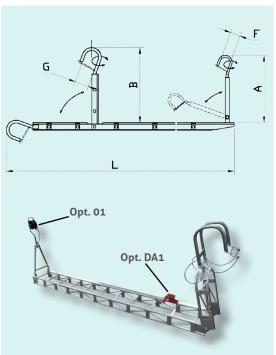

## C167.G

Suspension ladder fit for vertical and horizontal use.

Aluminum alloy structure welded with TIG system, complete with T profile for anti-fall device. The two foldable ends, fitted with hooks for tower and for conductor, allow to use the ladder as a horizontal platform.

also available versione C167.G...S, working load 200 daN.

## **OPTIONAL DEVICES**

O1 Conductor hook complete with nylon sheave.

DA1 Antifall device.

| FEATURES                |           |  |  |  |
|-------------------------|-----------|--|--|--|
| Vertical working load   | 300 daN   |  |  |  |
| Horizontal working load | 100 daN   |  |  |  |
| Dimensions:             | G=220 mm  |  |  |  |
|                         | B=1000 mm |  |  |  |
|                         | F=100 mm  |  |  |  |
|                         | A=900 mm  |  |  |  |

|            | Total length (L) | No. of parts | Weight |
|------------|------------------|--------------|--------|
|            | m                |              | kg     |
| C167.G.301 | 3,10             | 1            | 18,5   |
| C167.G.401 | 4,10             | 1            | 22     |
| C167.G.601 | 6,20             | 1            | 32     |