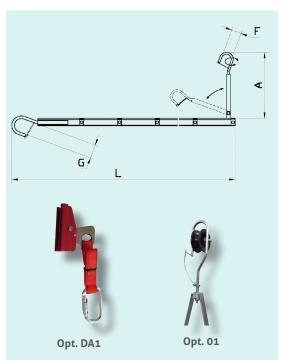

## C167.F

Suspension ladder fit for vertical or horizontal use.

Aluminum alloy structure welded with TIG system, complete with T profile for anti-fall device. Interchangeable tower hook made of galvanized steel. The foldable end with conductor hook allows to use the ladder as a horizontal platform. also available versione C167.G...S, working load 200 daN.

## **OPTIONAL DEVICES**

O1 Conductor hook complete with nylon sheave.

DA1 Antifall device.

| FEATURES                |           |  |  |  |
|-------------------------|-----------|--|--|--|
| Vertical working load   | 300 daN   |  |  |  |
| Horizontal working load | 100 daN   |  |  |  |
| Dimensions:             | G=220 mm  |  |  |  |
|                         | B=1000 mm |  |  |  |
|                         | F=100 mm  |  |  |  |
|                         | A=900 mm  |  |  |  |

|            | Total length (L) | No. of parts | Weight |
|------------|------------------|--------------|--------|
|            | m                |              | kg     |
| C167.F.301 | 3                | 1            | 16,5   |
| C167.F.401 | 4                | 1            | 20     |
| C167.F.601 | 6                | 1            | 29,5   |