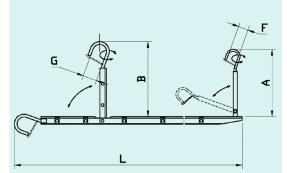

## **OPTIONAL DEVICES**

01 Conductor hook complete with nylon sheave

DA1 Antifall device

| FEATURES                |           |  |  |  |
|-------------------------|-----------|--|--|--|
| Vertical working load   | 300 daN   |  |  |  |
| Horizontal working load | 100 daN   |  |  |  |
| Dimensions:             | G=220 mm  |  |  |  |
|                         | B=1000 mm |  |  |  |
|                         | F=100 mm  |  |  |  |
|                         | A=900 mm  |  |  |  |
|                         |           |  |  |  |

|            | Total length (L) | No. of parts | Weight |
|------------|------------------|--------------|--------|
|            | m                |              | kg     |
| C167.G.301 | 3                | 1            | 19     |
| C167.G.351 | 3,50             | 1            | 21     |
| C167.G.401 | 4                | 1            | 22,5   |
| C167.G.501 | 5                | 1            | 26,5   |
| C167.G.601 | 6                | 1            | 32,5   |
| C167.G.602 | 6 (4+2)          | 2            | 33,5   |