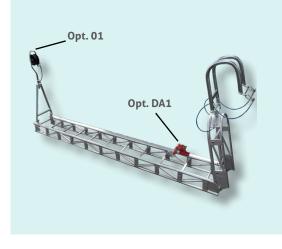

## **OPTIONAL DEVICES**

01 Conductor hook complete with nylon sheave

DA1 Antifall device

| FEATURES                |           |  |  |  |
|-------------------------|-----------|--|--|--|
| Vertical working load   | 300 daN   |  |  |  |
| Horizontal working load | 100 daN   |  |  |  |
| Dimensions:             | G=220 mm  |  |  |  |
|                         | B=1000 mm |  |  |  |
|                         | F=100 mm  |  |  |  |
|                         | A=900 mm  |  |  |  |
|                         |           |  |  |  |